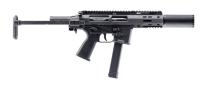

## SPC9® **Firearm Series**

**Special Purpose Carbine - Complete Product Line** 

Born from a European tender requesting a 9mm carbine with the same handling characteristics and ergonomics as the AR platform; the allnew SPC9 incorporates many of the features found on the B&T APC9, MP5 and AR platforms combined into one, very versatile platform. Lightweight and reliable, well balanced and accurate, safe and modular - the SPC9 checks all the boxes and is one of the lightest recoiling 9mm carbines available, thanks to B&T's innovative and effective hydraulic buffer system.