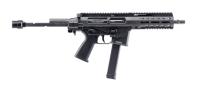

## SPC9® **Firearm Series**

**Special Purpose Carbine - Complete Product Line** 

Born from a European tender requesting a 9mm carbine with the same handling characteristics and ergonomics as the AR platform; the allnew SPC9 incorporates many of the features found on the B&T APC9, MP5 and AR platforms combined into one, very versatile platform. Lightweight and reliable, well balanced and accurate, safe and modular - the SPC9 checks all the boxes and is one of the lightest recoiling 9mm carbines available, thanks to B&T's innovative and effective hydraulic buffer system.