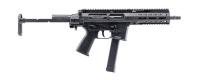

## SPC9® **Firearm Series**

**Special Purpose Carbine - Complete Product Line** 

Born from a European tender requesting a 9mm carbine with the same handling characteristics and ergonomics as the AR platform; the allnew SPC9 incorporates many of the features found on the B&T APC9, MP5 and AR platforms combined into one, very versatile platform. Lightweight and reliable, well balanced and accurate, safe and modular - the SPC9 checks all the boxes and is one of the lightest recoiling 9mm carbines available, thanks to B&T's innovative and effective hydraulic buffer system.