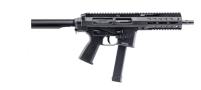

## SPC9® **Firearm Series**

**Special Purpose Carbine - Complete Product Line** 

Born from a European tender requesting a 9mm carbine with the same handling characteristics and ergonomics as the AR platform; the allnew SPC9 incorporates many of the features found on the B&T APC9, MP5 and AR platforms combined into one, very versatile platform. Lightweight and reliable, well balanced and accurate, safe and modular - the SPC9 checks all the boxes and is one of the lightest recoiling 9mm carbines available, thanks to B&T's innovative and effective hydraulic buffer system.